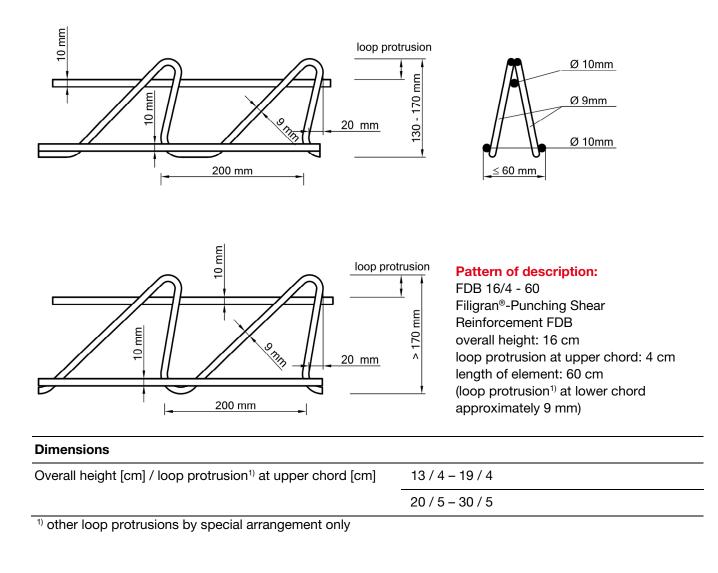

## **Delivery forms:**

- on pallets<sup>2)</sup> with length of pieces up to 80 cm
- according to arrangements

<sup>2)</sup> separate list

| Country | Approval / standard                     | Certificate                |  |
|---------|-----------------------------------------|----------------------------|--|
| Europe  | Deutsches Institut für Bautechnik DIBt  | Declaration of Performance |  |
|         | European Technical Assesment            | DOP 13/0521-2018,          |  |
|         | ETA-13/0521, 14 <sup>th</sup> June 2018 | 14 <sup>th</sup> June 2018 |  |